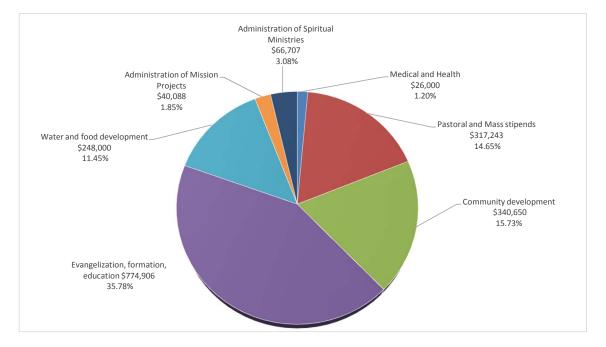

## SOCIETY OF MISSIONARIES OF AFRICA, INC. DEVELOPMENT OFFICE SCHEDULE OF ACCOUNTABILITY

For the Year Ended December 31, 2017

| Revenue and Support<br>Public Support<br>Fundraising contributions<br>Donor development contributions<br>Mass stipends<br>Legacies and bequests<br>Total Public Support |    |                    | \$ 1,058,906<br>66,878<br>149,263<br>620,606 | <u>\$ 1,895,653</u>         | Percentage<br><u>of Total</u><br>52.96%<br>3.34%<br>7.47%<br><u>31.04%</u><br><u>94.81%</u> |
|-------------------------------------------------------------------------------------------------------------------------------------------------------------------------|----|--------------------|----------------------------------------------|-----------------------------|---------------------------------------------------------------------------------------------|
| Revenue                                                                                                                                                                 |    |                    |                                              |                             |                                                                                             |
| Support from Annuity Trust Fund<br>Other income<br>Total Revenue                                                                                                        |    |                    |                                              | 100,000<br>3,695<br>103,695 | 5.00%<br><u>0.18%</u><br><u>5.19%</u>                                                       |
| Total Revenue and Support                                                                                                                                               |    |                    |                                              | 1,999,348                   | 100.00%                                                                                     |
| Expenses                                                                                                                                                                |    |                    |                                              |                             |                                                                                             |
| Program services                                                                                                                                                        | ¢  | 26.000             |                                              |                             | 1 2000                                                                                      |
| Medical and health                                                                                                                                                      | \$ | 26,000             |                                              |                             | 1.20%<br>14.65%                                                                             |
| Pastoral and Mass stipends<br>Community development                                                                                                                     |    | 317,243<br>340,650 |                                              |                             | 14.03%                                                                                      |
| Evangelization, formation, education                                                                                                                                    |    | 540,050<br>774,906 |                                              |                             | 35.78%                                                                                      |
| Water and food development                                                                                                                                              |    | 248,000            |                                              |                             | 11.45%                                                                                      |
| Administration of Mission Projects                                                                                                                                      |    | 40,088             |                                              |                             | 1.85%                                                                                       |
| Administration of Spiritual Ministries                                                                                                                                  |    | 66,707             |                                              |                             | 3.08%                                                                                       |
| Total program services                                                                                                                                                  |    |                    | 1,813,594                                    |                             | 83.73%                                                                                      |
| Supporting services                                                                                                                                                     |    |                    |                                              |                             |                                                                                             |
| Fundraising                                                                                                                                                             |    | 267,817            |                                              |                             | 12.36%                                                                                      |
| Management and genaral                                                                                                                                                  |    | 84,604             |                                              |                             | 3.91%                                                                                       |
| Total supporting services                                                                                                                                               |    |                    | 352,421                                      |                             | <u>16.27%</u>                                                                               |
| Total Expenses                                                                                                                                                          |    |                    |                                              | 2,166,015                   | 100.00%                                                                                     |