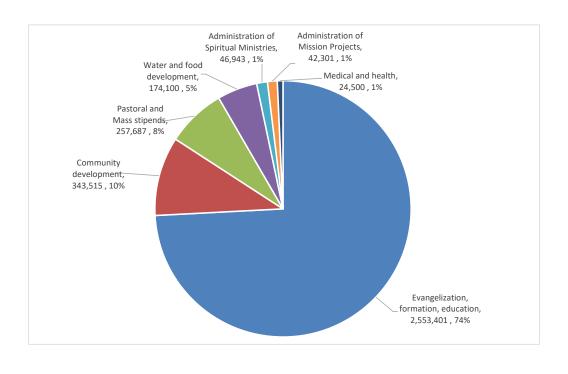

## SCHEDULE OF ACCOUNTABILITY For the Year Ended December 31, 2021

| Revenue and Support Public Support Fundraising contributions Mass stipends Legacies and bequests Total Public Support |           | \$<br>808,514<br>105,532<br>2,519,701 | 3,433,747    | Percentage<br>of Total<br>22.86%<br>2.98%<br>71.24%<br>97.08% |
|-----------------------------------------------------------------------------------------------------------------------|-----------|---------------------------------------|--------------|---------------------------------------------------------------|
| Revenue                                                                                                               |           |                                       |              |                                                               |
| Support from Annuity Trust Fund                                                                                       |           |                                       | 100,000      | 2.83%                                                         |
| Other income                                                                                                          |           |                                       | 3,281        | 0.09%                                                         |
| Total Revenue                                                                                                         |           |                                       | 103,281      | <u>2.92%</u>                                                  |
| Total Revenue and Support                                                                                             |           |                                       | 3,537,028    | 100.00%                                                       |
| Expenses                                                                                                              |           |                                       |              |                                                               |
| Program services                                                                                                      |           |                                       |              |                                                               |
| Evangelization, formation, education                                                                                  | 2,553,401 |                                       |              | 69.29%                                                        |
| Community development                                                                                                 | 343,515   |                                       |              | 9.32%                                                         |
| Pastoral and Mass stipends                                                                                            | 257,687   |                                       |              | 6.99%                                                         |
| Water and food development                                                                                            | 174,100   |                                       |              | 4.72%                                                         |
| Administration of Spiritual Ministries                                                                                | 46,943    |                                       |              | 1.27%                                                         |
| Administration of Mission Projects                                                                                    | 42,301    |                                       |              | 1.15%                                                         |
| Medical and health                                                                                                    | 24,500    |                                       |              | 0.66%                                                         |
| Total program services                                                                                                |           | 3,442,447                             |              | <u>93.41%</u>                                                 |
| Supporting services                                                                                                   |           |                                       |              |                                                               |
| Fundraising                                                                                                           | 177,338   |                                       |              | 4.81%                                                         |
| Management and genaral                                                                                                | 65,431    |                                       |              | 1.78%                                                         |
| Total supporting services                                                                                             |           | <br>242,769                           |              | 6.59%                                                         |
| Total Expenses                                                                                                        |           |                                       | 3,685,216    | 100.00%                                                       |
| Change in Net Assets                                                                                                  |           |                                       | \$ (148,188) |                                                               |