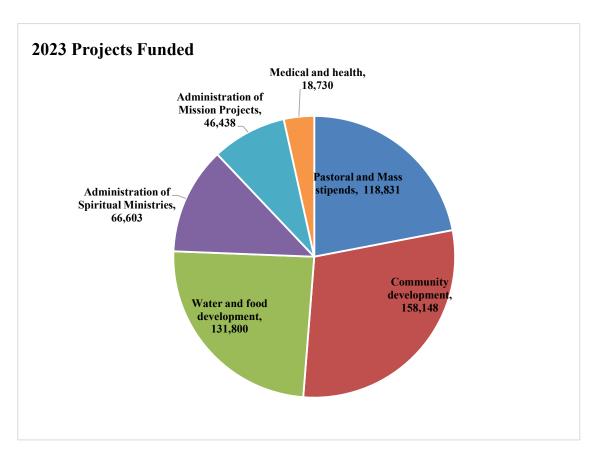

## SCHEDULE OF ACCOUNTABILITY

For the Year Ended December 31, 2023

| Revenue and Support Public Support Legacies, bequests and annuities Fundraising contributions Mass stipends Annuity agreements Total Public Support |           | \$ 1,066,151<br>850,816<br>102,587<br>57,042 | 2,076,596  | Percentage of Total 43.71% 34.88% 4.21% 2.34% 85.14% |
|-----------------------------------------------------------------------------------------------------------------------------------------------------|-----------|----------------------------------------------|------------|------------------------------------------------------|
| Revenue                                                                                                                                             |           |                                              |            |                                                      |
| Investment loss                                                                                                                                     |           |                                              | 362,478    | 14.86%                                               |
| Other income                                                                                                                                        |           |                                              | 6          | 0.00%                                                |
| Total Revenue                                                                                                                                       |           |                                              | 362,484    | 14.86%                                               |
| Total Revenue and Support                                                                                                                           |           |                                              | 2,439,080  | 100.00%                                              |
| Expenses                                                                                                                                            |           |                                              |            |                                                      |
| Program services                                                                                                                                    |           |                                              |            |                                                      |
| Evangelization, formation, education*                                                                                                               | 1,074,035 |                                              |            | 51.00%                                               |
| Pastoral and Mass stipends                                                                                                                          | 118,831   |                                              |            | 5.64%                                                |
| Community development                                                                                                                               | 158,148   |                                              |            | 7.51%                                                |
| Water and food development                                                                                                                          | 131,800   |                                              |            | 6.26%                                                |
| Administration of Spiritual Ministries                                                                                                              | 66,603    |                                              |            | 3.16%                                                |
| Administration of Mission Projects                                                                                                                  | 46,438    |                                              |            | 2.20%                                                |
| Medical and health                                                                                                                                  | 18,730    |                                              |            | 0.89%                                                |
| Total program services                                                                                                                              |           | 1,614,585                                    |            | <u>76.66%</u>                                        |
| Supporting services                                                                                                                                 |           |                                              |            |                                                      |
| Fundraising                                                                                                                                         | 414,917   |                                              |            | 19.70%                                               |
| Management and genaral                                                                                                                              | 76,622    |                                              |            | <u>3.64%</u>                                         |
| Total supporting services                                                                                                                           |           | 491,539                                      |            | 23.34%                                               |
| Total Expenses                                                                                                                                      |           |                                              | 2,106,124  | 100.00%                                              |
| Change in Net Assets                                                                                                                                |           |                                              | \$ 332,956 |                                                      |

## SOCIETY OF MISSIONARIES OF AFRICA, INC. DEVELOPMENT OFFICE

SCHEDULE OF ACCOUNTABILITY For the Year Ended December 31, 2023

Note: This pie chart does not include legacies received for the work of the Society.